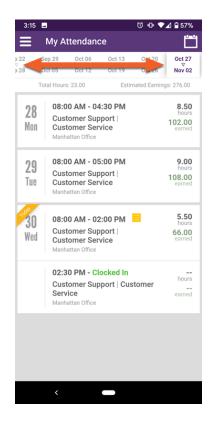

#### View your weekly and daily attendance

By default, the page will open to the current week. Just below the date selector, you'll see your total hours and estimated earnings for the week:

View your attendance 1 of 4

You'll also see a daily breakdown of hours and dollars earned according to your attendance.

The **current date** will be highlighted with a "Today" ribbon in the upper left. If you have left any shift notes, the entry will also be marked by a list icon. The app will also let you know if you're clocked in: