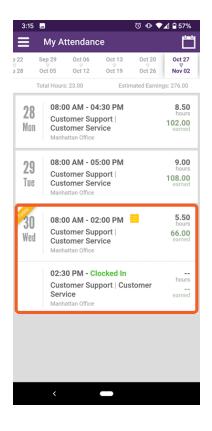

### Swipe to view previous attendance

To view previous attendance, swipe the date selector:

View your attendance 3 of 4

View your attendance 4 of 4