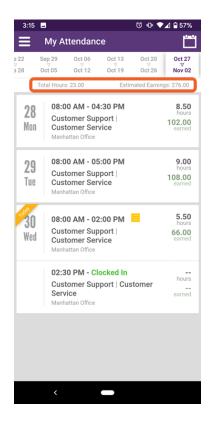

#### View your weekly and daily attendance

By default, the page will open to the current week. Just below the date selector, you'll see your total hours and estimated earnings for the week:

View your attendance 1 of 4

You'll also see a daily breakdown of hours and dollars earned according to your attendance.

The **current date** will be highlighted with a "Today" ribbon in the upper left. If you have left any shift notes, the entry will also be marked by a list icon. The app will also let you know if you're clocked in: