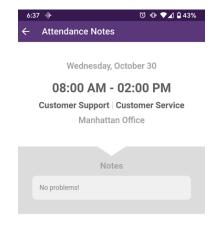

ew your attendance

The TimeForge Mobile App allows you to view your attendance for the current day, as well as previous attendance (timecard) entries.

### **Select My Attendance from the side menu**



#### View your weekly and daily attendance

By default, the page will open to the current week. Just below the date selector, you'll see your total hours and estimated earnings for the week:

View your attendance 1 of 4



You'll also see a daily breakdown of hours and dollars earned according to your attendance.

The **current date** will be highlighted with a "Today" ribbon in the upper left. If you have left any shift notes, the entry will also be marked by a list icon. The app will also let you know if you're clocked in:



View your attendance 2 of 4

# Tap a shift to view any notes





### Swipe to view previous attendance

To view previous attendance, swipe the date selector:

View your attendance 3 of 4



View your attendance 4 of 4