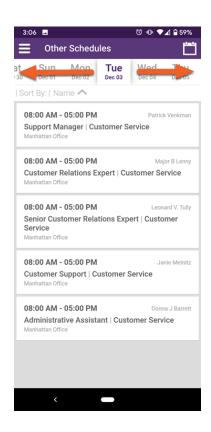

## Swipe right or left to view past/future days

As when viewing your own schedule, you can swipe right or left to view dates in the past or in the future.