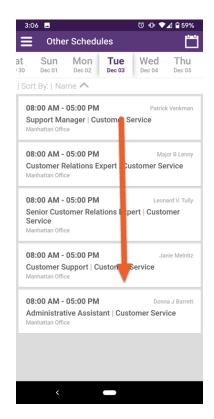

## Swipe up and down to view additional shifts for the same day

If there are many scheduled shifts at your location, you can view them by scrolling down the page.