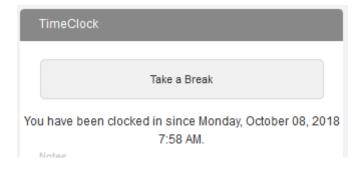

#### **Return to the Today Page to take a Break**

If you are scheduled or allowed to take a break, and you have already clocked in, you can return to the Today Page to take a break.

Click on the Take a Break button to actually take your break.